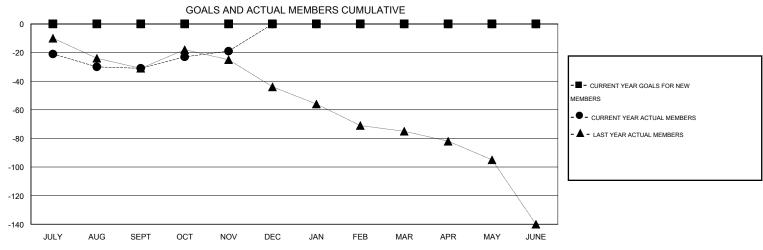

## GMT: OPEN LOCATION KANSAS GMT CA 1

|               |                  | Clubs            |                  |                  | Members               |                    |                                     |                    |                  |  |
|---------------|------------------|------------------|------------------|------------------|-----------------------|--------------------|-------------------------------------|--------------------|------------------|--|
|               | RESUL            | TS FOR 2015-2016 |                  |                  | RESULTS FOR 2015-2016 |                    |                                     |                    |                  |  |
| QUARTER       | NEW CLUB<br>GOAL | NEW CLUBS        | DROPPED<br>CLUBS | NET<br>GAIN/LOSS | QUARTER               | NEW MEMBER<br>GOAL | CHARTER AND<br>NEW MEMBERS<br>ADDED | DROPPED<br>MEMBERS | NET<br>GAIN/LOSS |  |
| JULY/AUG/SEPT | 0                | 0                | 0                | 0                | JULY/AUG/SEPT         | 0                  | 23                                  | 54                 | -31              |  |
| OCT/NOV/DEC   | 0                | 0                | 0                | 0                | OCT/NOV/DEC           | 0                  | 29                                  | 17                 | 12               |  |
| JAN/FEB/MAR   | 0                | 0                | 0                | 0                | JAN/FEB/MAR           | 0                  | 0                                   | 0                  | 0                |  |
| APR/MAY/JUNE  | 0                | 0                | 0                | 0                | APR/MAY/JUNE          | 0                  | 0                                   | 0                  | 0                |  |

## GOALS AND ACTUAL NEW CLUBS CUMULATIVE

| DROPPED CLUBS: 0  DROPPED MEMBERS |              | 28 CLUBS OF 82 ADDED 1 OR MORE NEW MEMBERS | GENDER DISTRIBU<br>MALE<br>FEMALE     | TION<br>1,373 (74.99%)<br>458 (25.01%) |            |
|-----------------------------------|--------------|--------------------------------------------|---------------------------------------|----------------------------------------|------------|
| DECEASED CLUB CANCELLED OTHER     | 8<br>0<br>63 | CLICK HERE FOR HEALTH ASSESSMENT DATA      | FAMILY UNIT MEMBERS HEAD OF HOUSEHOLD |                                        | 341<br>167 |
| TOTAL                             | 71           |                                            | NON-HEAD OF HOUSEHOLD                 | 174                                    |            |